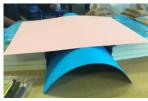

## <u>Year 5</u>

Year 5 have been learning all about bridges in their D&T lessons. We have learned about beam and arch bridges, and which one is stronger. To prove this we made our own bridges using card and then tested their strength.