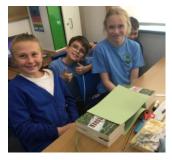

## <u>Year 5</u>

Year 5 have been learning all about bridges in their D&T lessons. We have learned about beam and arch bridges, and which one is stronger. To prove this we made our own bridges using card and then tested their strength.