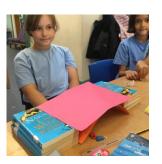

## <u>Year 5</u>

Year 5 have been learning all about bridges in their D&T lessons. We have learned about beam and arch bridges, and which one is stronger. To prove this we made our own bridges using card and then tested their strength.