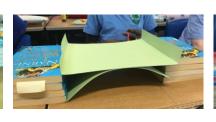

## <u>Year 5</u>

Year 5 have been learning all about bridges in their D&T lessons. We have learned about beam and arch bridges, and which one is stronger. To prove this we made our own bridges using card and then tested their strength.