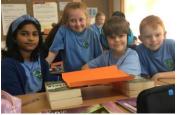

## <u>Year 5</u>

Year 5 have been learning all about bridges in their D&T lessons. We have learned about beam and arch bridges, and which one is stronger. To prove this we made our own bridges using card and then tested their strength.