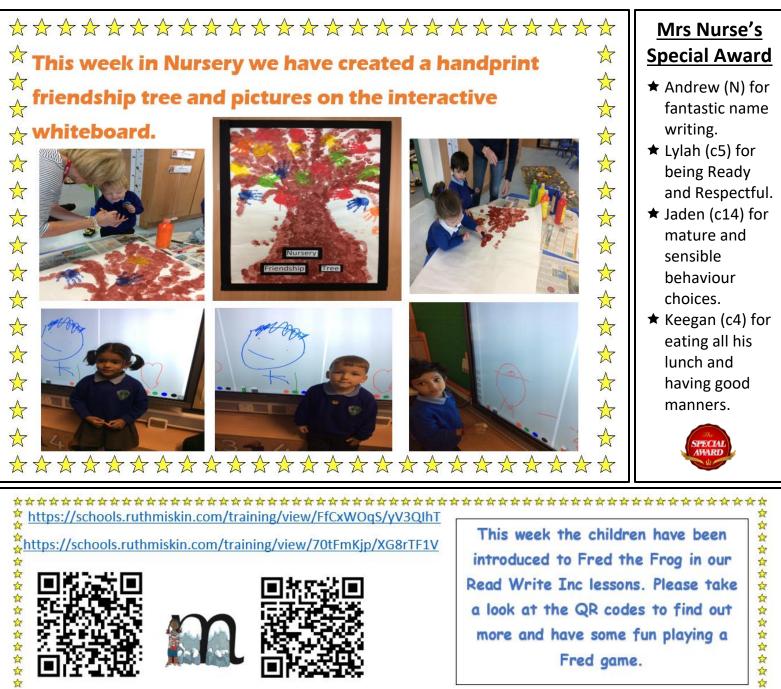

\$ 公公

会会

☆

\$ \$

\$

Read Write Inc lessons. Please take a look at the QR codes to find out more and have some fun playing a Fred game.

Reception

As the weather is changing, please make sure your child has a named coat in school. \*\*\*\*\*\*