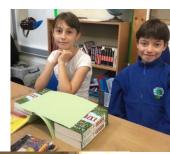

## <u>Year 5</u>

Year 5 have been learning all about bridges in their D&T lessons. We have learned about beam and arch bridges, and which one is stronger. To prove this we made our own bridges using card and then tested their strength.