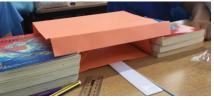

## <u>Year 5</u>

Year 5 have been learning all about bridges in their D&T lessons. We have learned about beam and arch bridges, and which one is stronger. To prove this we made our own bridges using card and then tested their strength.