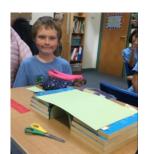

## <u>Year 5</u>

Year 5 have been learning all about bridges in their D&T lessons. We have learned about beam and arch bridges, and which one is stronger. To prove this we made our own bridges using card and then tested their strength.