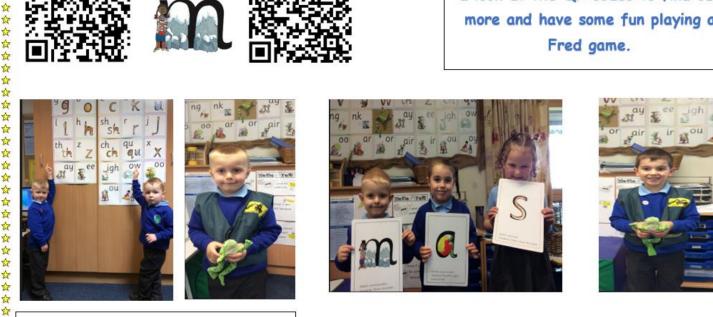

\$ 公公

会会

☆

\$ \$

\$

Read Write Inc lessons. Please take a look at the QR codes to find out more and have some fun playing a Fred game.

Reception

As the weather is changing, please make sure your child has a named coat in school. \*\*\*\*\*\*