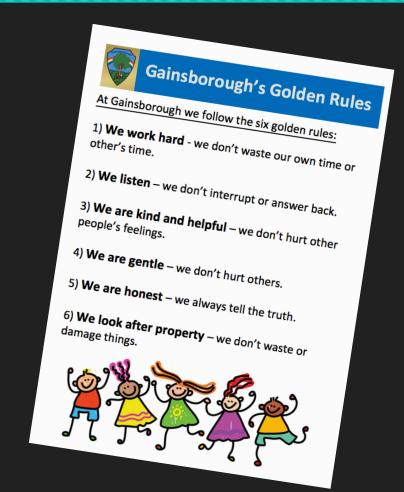

### Behaviour

Why do you think we have rules at Gainsborough?

1) We work hard - we don't waste our own time or other's time.

2) We listen – we don't interrupt or answer back

3) We are kind and helpful – we don't hurt other people's feelings.

4) We are gentle – we don't hurt others.

5) We are honest – we always tell the truth.

6) We look after property – we don't

waste or damage things.